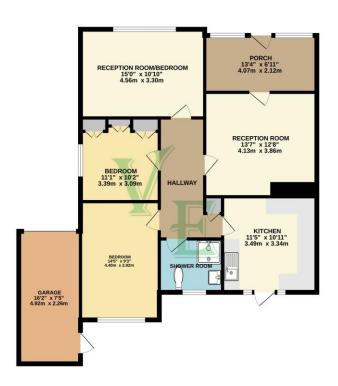

## EPC RATING D COUNCIL TAX BAND E

GROUND FLOOR 1063 sq.ft. (98.8 sq.m.) approx.

TOTAL FLOOR AREA: 1063 sq.ft. (98.9 sq.m.) approx.

White severy siterept has been made to ensure the accuracy of the floorigins contained them, measurement of divers, sinchess, sonors and alsy other terms are approximate and no responsibility is taken for any processor or many contained to the contained to the